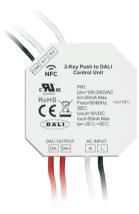

## **2 PROGRAMMABLE BUTTONS** Lighting Management, Power Supplies & Controllers FOR DALI DT6/DT8 DEVICES NFC PROGRAMMABLE

- NFC Programmable. .
- 2 Channels push switch input or dry contact for motion sensor input.
- Supports broadcast, single address, and group control. •
- .
- Each push switch supports three different operations: short press, long press, double click. .

| Code    | Supply<br>Voltage  | Output<br>Channels | DALI<br>Output | DALI<br>Devices | Dimensions     | IP Rate | Dimming |
|---------|--------------------|--------------------|----------------|-----------------|----------------|---------|---------|
| DEM.296 | 100-240VAC 50/60Hz | 2 buttons          | 50mA           | Up to 25        | 45.5x45x20.3mm | IP20    | DALI-2  |